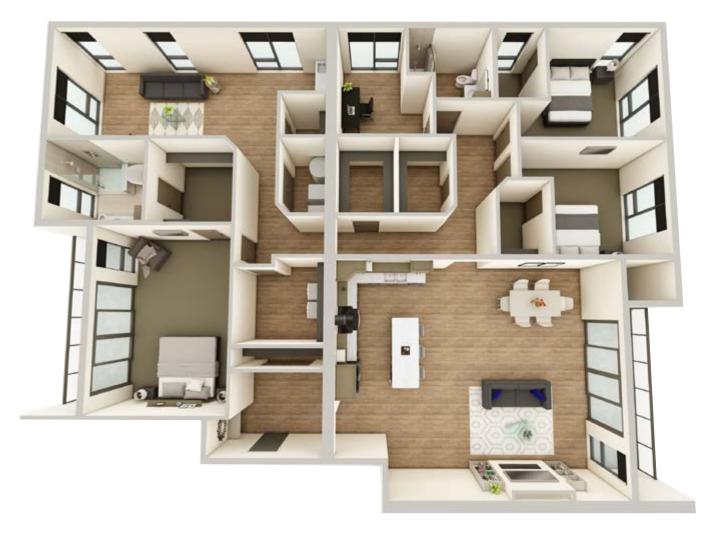

h | 1,213 SF







Presentation only, final layout subject to change.





# **CONDO C** | 1-Bedroom, 1.5-Bath, Den | 1,347 SF





**CONDOS** BY EPIC Presentation only,

final layout subject to change.



# **CONDO D** | 2-Bedroom, 2-Bath | 1,523 SF













# **CONDO E** | 2-Bedroom, 2-Bath | 1,599 SF







Presentation only, final layout subject to change.





# **CONDO F** | 2-Bedroom, 2-Bath | 1,792 SF





**CONDOS** 

Presentation only, final layout subject to change.





# **CONDO G** | 3-Bedroom, 2.5-Bath | 2,663 SF



#### 7th Floor

#### **CONDOS**

BY EPIC





## **CONDO H** | 3-Bedroom, 2-Bath | 2,193 SF











## **CONDO J** | 3-Bedroom, 2-Bath | 2,425 SF











# **CONDO K** | 3-Bedroom, 2-Bath | 1,981 SF











# CONDO L | 3-Bedroom, 2-Bath | 3,146 SF











## **CONDO M** | 3-Bedroom, 2-Bath | 2,557 SF











# **CONDO N** | 3-Bedroom, 2-Bath | 2,285 SF