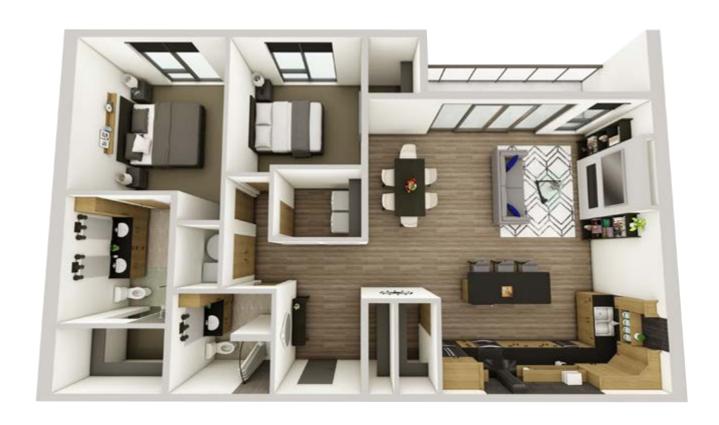

# Condoz-BY EPIC



**300 MAIN AVE** FARGO ND



**CONDO FLOOR PLANS** 





# **CONDO A** | 1-Bedroom, 1-Bath | 1,083 SF







Presentation only, final layout subject to change.





### **CONDO B (MOD)** | 1-Bedroom, 1.5-Bath | 1,110 SF





**CONDOS** 

Presentation only, final layout subject to change.





## **CONDO B** | 1-Bedroom, 1.5-Bath | 1,213 SF







Presentation only, final layout subject to change.





# **CONDO C** | 1-Bedroom, 1.5-Bath, Den | 1,347 SF





**CONDOS** BY EPIC Presentation only,

final layout subject to change.



# **CONDO D** | 2-Bedroom, 2-Bath | 1,523 SF













# **CONDO E** | 2-Bedroom, 2-Bath | 1,599 SF







Presentation only, final layout subject to change.





# **CONDO F** | 2-Bedroom, 2-Bath | 1,792 SF





**CONDOS** 

Presentation only, final layout subject to change.





# **CONDO G** | 3-Bedroom, 2.5-Bath | 2,663 SF



#### 7th Floor

#### **CONDOS**

BY EPIC





## **CONDO H** | 3-Bedroom, 2-Bath | 2,193 SF











## **CONDO J** | 3-Bedroom, 2-Bath | 2,425 SF











# **CONDO K** | 3-Bedroom, 2-Bath | 1,981 SF











# CONDO L | 3-Bedroom, 2-Bath | 3,146 SF











## **CONDO M** | 3-Bedroom, 2-Bath | 2,557 SF











# **CONDO N** | 3-Bedroom, 2-Bath | 2,285 SF