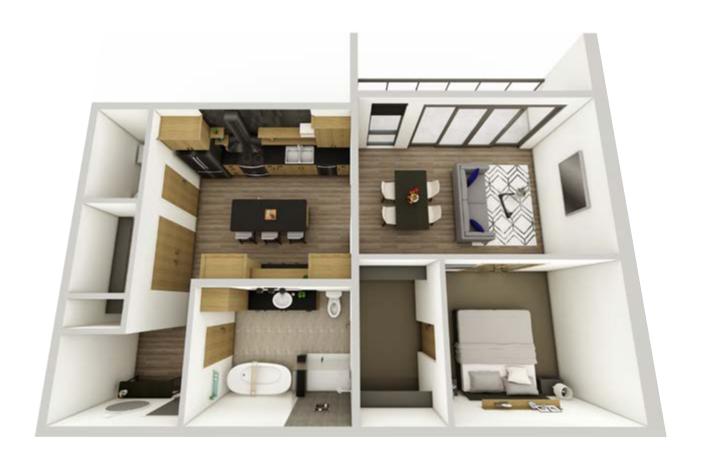

# **CONDO A** | 1-Bedroom, 1-Bath | 1,083 SF

Presentation only, final layout subject to change.