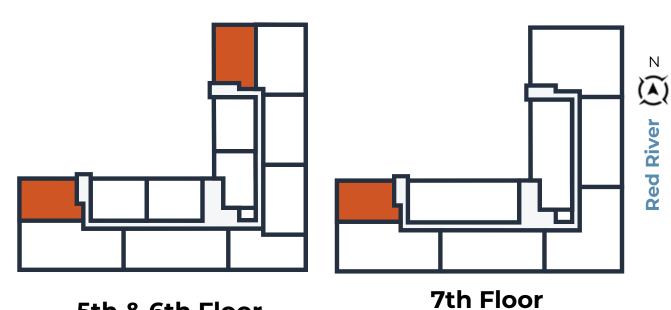

# Condoz-BY EPIC



**300 MAIN AVE** FARGO ND



**CONDO FLOOR PLANS** 





# **CONDO A** | 1-Bedroom, 1-Bath | 1,083 SF







Presentation only, final layout subject to change.





### **CONDO B (MOD)** | 1-Bedroom, 1.5-Bath | 1,110 SF





**CONDOS** 

Presentation only, final layout subject to change.





## **CONDO B** | 1-Bedroom, 1.5-Bath | 1,213 SF







Presentation only, final layout subject to change.





# **CONDO C** | 1-Bedroom, 1.5-Bath, Den | 1,347 SF





**CONDOS** BY EPIC Presentation only,

final layout subject to change.



# **CONDO D** | 2-Bedroom, 2-Bath | 1,523 SF













# **CONDO E** | 2-Bedroom, 2-Bath | 1,599 SF







Presentation only, final layout subject to change.





# **CONDO F** | 2-Bedroom, 2-Bath | 1,792 SF





**CONDOS** 

Presentation only, final layout subject to change.





# **CONDO G** | 3-Bedroom, 2.5-Bath | 2,663 SF



#### 7th Floor

#### **CONDOS**

BY EPIC





## **CONDO H** | 3-Bedroom, 2-Bath | 2,193 SF











## **CONDO J** | 3-Bedroom, 2-Bath | 2,425 SF











# **CONDO K** | 3-Bedroom, 2-Bath | 1,981 SF











# CONDO L | 3-Bedroom, 2-Bath | 3,146 SF











## **CONDO M** | 3-Bedroom, 2-Bath | 2,557 SF











# **CONDO N** | 3-Bedroom, 2-Bath | 2,285 SF