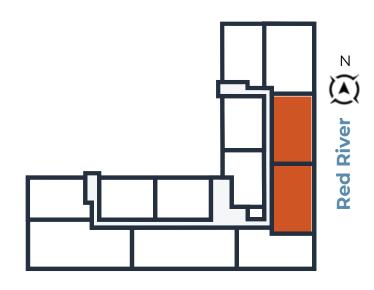

# Condoz-BY EPIC



**300 MAIN AVE** FARGO ND



**CONDO FLOOR PLANS** 





# **CONDO A** | 1-Bedroom, 1-Bath | 1,083 SF







Presentation only, final layout subject to change.





### **CONDO B (MOD)** | 1-Bedroom, 1.5-Bath | 1,110 SF





**CONDOS** 

Presentation only, final layout subject to change.





## **CONDO B** | 1-Bedroom, 1.5-Bath | 1,213 SF







Presentation only, final layout subject to change.





# **CONDO C** | 1-Bedroom, 1.5-Bath, Den | 1,347 SF





**CONDOS** BY EPIC Presentation only,

final layout subject to change.



# **CONDO D** | 2-Bedroom, 2-Bath | 1,523 SF













# **CONDO E** | 2-Bedroom, 2-Bath | 1,599 SF







Presentation only, final layout subject to change.





# **CONDO F** | 2-Bedroom, 2-Bath | 1,792 SF





**CONDOS** 

Presentation only, final layout subject to change.





# **CONDO G** | 3-Bedroom, 2.5-Bath | 2,663 SF



#### 7th Floor

#### **CONDOS**

BY EPIC





## **CONDO H** | 3-Bedroom, 2-Bath | 2,193 SF











## **CONDO J** | 3-Bedroom, 2-Bath | 2,425 SF











# **CONDO K** | 3-Bedroom, 2-Bath | 1,981 SF











# CONDO L | 3-Bedroom, 2-Bath | 3,146 SF











## **CONDO M** | 3-Bedroom, 2-Bath | 2,557 SF











# **CONDO N** | 3-Bedroom, 2-Bath | 2,285 SF