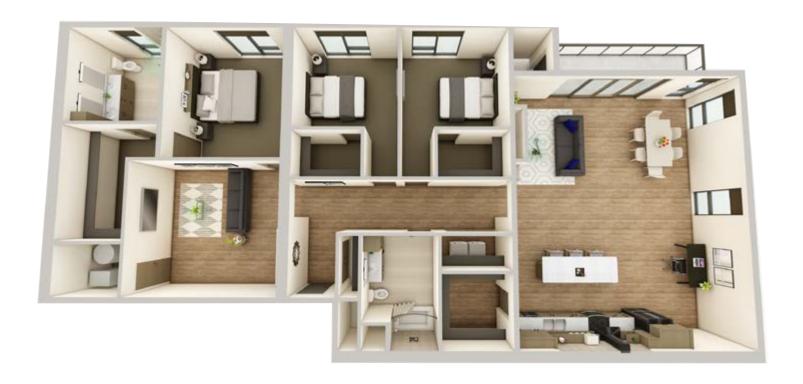

ct to change.





# **CONDO C** | 1-Bedroom, 1.5-Bath, Den | 1,347 SF





**CONDOS** BY EPIC Presentation only,

final layout subject to change.



# **CONDO D** | 2-Bedroom, 2-Bath | 1,523 SF













# **CONDO E** | 2-Bedroom, 2-Bath | 1,599 SF







Presentation only, final layout subject to change.





# **CONDO F** | 2-Bedroom, 2-Bath | 1,792 SF





**CONDOS** 

Presentation only, final layout subject to change.





# **CONDO G** | 3-Bedroom, 2.5-Bath | 2,663 SF



#### 7th Floor

#### **CONDOS**

BY EPIC





## **CONDO H** | 3-Bedroom, 2-Bath | 2,193 SF











## **CONDO J** | 3-Bedroom, 2-Bath | 2,425 SF











# **CONDO K** | 3-Bedroom, 2-Bath | 1,981 SF











# CONDO L | 3-Bedroom, 2-Bath | 3,146 SF











## **CONDO M** | 3-Bedroom, 2-Bath | 2,557 SF











# **CONDO N** | 3-Bedroom, 2-Bath | 2,285 SF