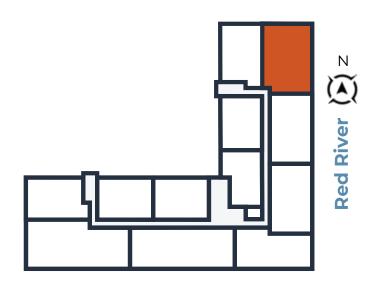

### **CONDO B (MOD)** | 1-Bedroom, 1.5-Bath | 1,110 SF

**CONDOS** 

Presentation only, final layout subject to change.