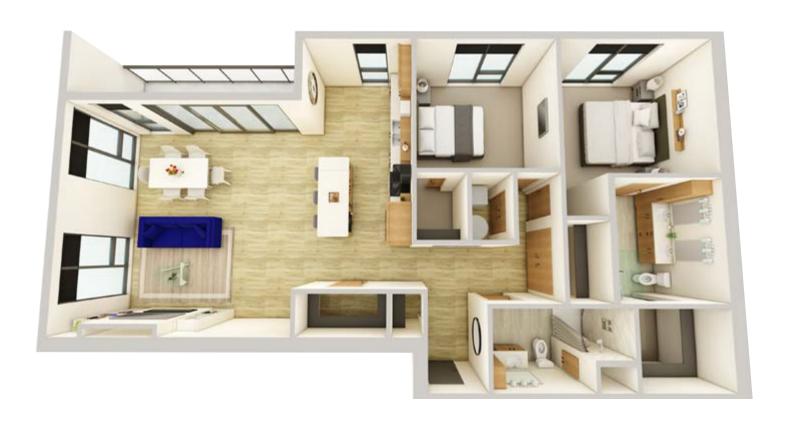

# Condoz-BY EPIC



**300 MAIN AVE** FARGO ND



**CONDO FLOOR PLANS** 





# **CONDO A** | 1-Bedroom, 1-Bath | 1,083 SF







Presentation only, final layout subject to change.





### **CONDO B (MOD)** | 1-Bedroom, 1.5-Bath | 1,110 SF





**CONDOS** 

Presentation only, final layout subject to change.





## **CONDO B** | 1-Bedroom, 1.5-Bath | 1,213 SF







Presentation only, final layout subject to change.





# **CONDO C** | 1-Bedroom, 1.5-Bath, Den | 1,347 SF





**CONDOS** BY EPIC Presentation only,

final layout subject to change.



# **CONDO D** | 2-Bedroom, 2-Bath | 1,523 SF













# **CONDO E** | 2-Bedroom, 2-Bath | 1,599 SF







Presentation only, final layout subject to change.





# **CONDO F** | 2-Bedroom, 2-Bath | 1,792 SF





**CONDOS** 

Presentation only, final layout subject to change.





# **CONDO G** | 3-Bedroom, 2.5-Bath | 2,663 SF



#### 7th Floor

#### **CONDOS**

BY EPIC





## **CONDO H** | 3-Bedroom, 2-Bath | 2,193 SF











## **CONDO J** | 3-Bedroom, 2-Bath | 2,425 SF











# **CONDO K** | 3-Bedroom, 2-Bath | 1,981 SF











# CONDO L | 3-Bedroom, 2-Bath | 3,146 SF











## **CONDO M** | 3-Bedroom, 2-Bath | 2,557 SF











# **CONDO N** | 3-Bedroom, 2-Bath | 2,285 SF