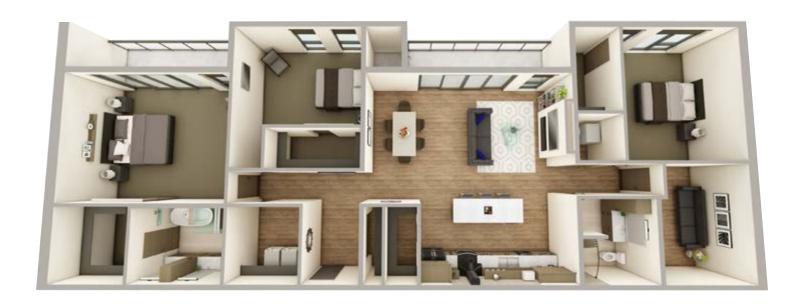

**CONDOS** 

Presentation only, final layout subject to change.





## **CONDO B** | 1-Bedroom, 1.5-Bath | 1,213 SF







Presentation only, final layout subject to change.





# **CONDO C** | 1-Bedroom, 1.5-Bath, Den | 1,347 SF





**CONDOS** BY EPIC Presentation only,

final layout subject to change.



# **CONDO D** | 2-Bedroom, 2-Bath | 1,523 SF













# **CONDO E** | 2-Bedroom, 2-Bath | 1,599 SF







Presentation only, final layout subject to change.





# **CONDO F** | 2-Bedroom, 2-Bath | 1,792 SF





**CONDOS** 

Presentation only, final layout subject to change.





# **CONDO G** | 3-Bedroom, 2.5-Bath | 2,663 SF



#### 7th Floor

#### **CONDOS**

BY EPIC





## **CONDO H** | 3-Bedroom, 2-Bath | 2,193 SF











## **CONDO J** | 3-Bedroom, 2-Bath | 2,425 SF











# **CONDO K** | 3-Bedroom, 2-Bath | 1,981 SF











# CONDO L | 3-Bedroom, 2-Bath | 3,146 SF











## **CONDO M** | 3-Bedroom, 2-Bath | 2,557 SF











# **CONDO N** | 3-Bedroom, 2-Bath | 2,285 SF