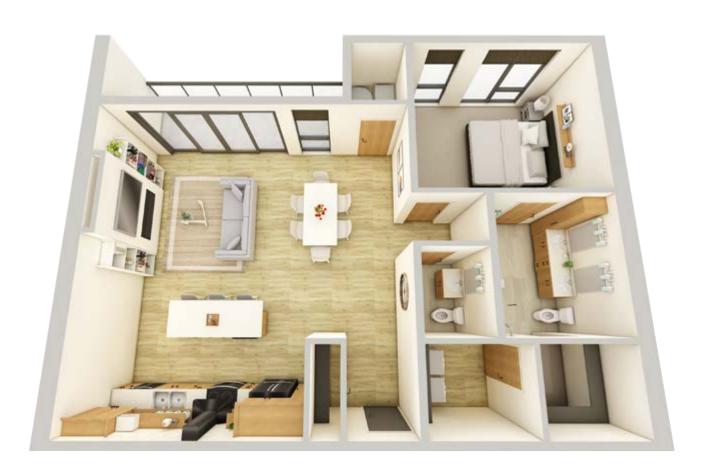

### **CONDO B (MOD)** | 1-Bedroom, 1.5-Bath | 1,110 SF

**CONDOS** 

Presentation only, final layout subject to change.