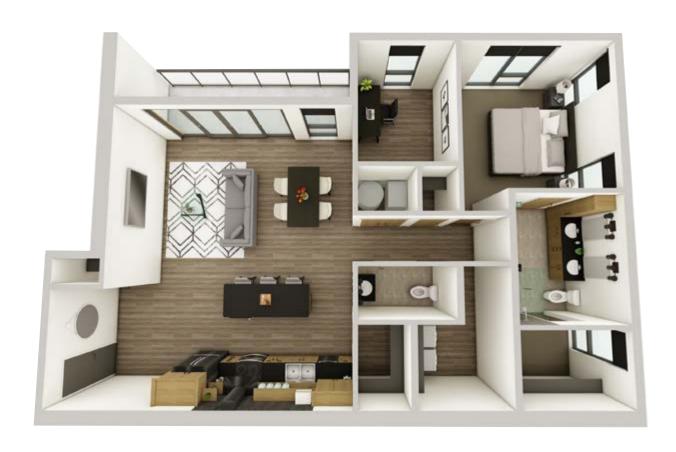

## **CONDO B** | 1-Bedroom, 1.5-Bath | 1,213 SF

Presentation only, final layout subject to change.