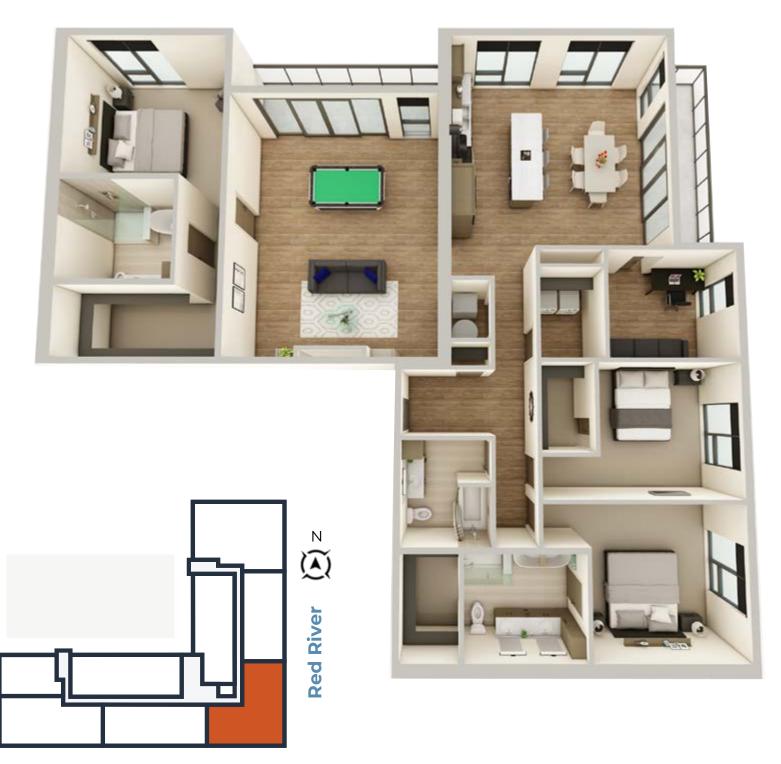

### **CONDO B (MOD)** | 1-Bedroom, 1.5-Bath | 1,110 SF

**CONDOS** 

Presentation only, final layout subject to change.