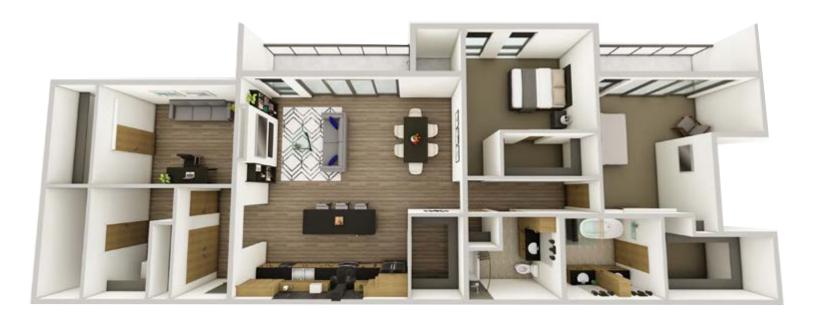

### **CONDO B (MOD)** | 1-Bedroom, 1.5-Bath | 1,110 SF





**CONDOS** 

Presentation only, final layout subject to change.





## **CONDO B** | 1-Bedroom, 1.5-Bath | 1,213 SF







Presentation only, final layout subject to change.





# **CONDO C** | 1-Bedroom, 1.5-Bath, Den | 1,347 SF





**CONDOS** BY EPIC Presentation only,

final layout subject to change.



# **CONDO D** | 2-Bedroom, 2-Bath | 1,523 SF













# **CONDO E** | 2-Bedroom, 2-Bath | 1,599 SF







Presentation only, final layout subject to change.





# **CONDO F** | 2-Bedroom, 2-Bath | 1,792 SF





**CONDOS** 

Presentation only, final layout subject to change.





# **CONDO G** | 3-Bedroom, 2.5-Bath | 2,663 SF



#### 7th Floor

#### **CONDOS**

BY EPIC





## **CONDO H** | 3-Bedroom, 2-Bath | 2,193 SF











## **CONDO J** | 3-Bedroom, 2-Bath | 2,425 SF











# **CONDO K** | 3-Bedroom, 2-Bath | 1,981 SF











# CONDO L | 3-Bedroom, 2-Bath | 3,146 SF











## **CONDO M** | 3-Bedroom, 2-Bath | 2,557 SF











# **CONDO N** | 3-Bedroom, 2-Bath | 2,285 SF