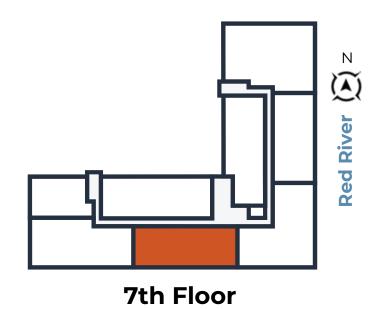

n | 1,347 SF





**CONDOS** BY EPIC Presentation only,

final layout subject to change.



# **CONDO D** | 2-Bedroom, 2-Bath | 1,523 SF













# **CONDO E** | 2-Bedroom, 2-Bath | 1,599 SF







Presentation only, final layout subject to change.





# **CONDO F** | 2-Bedroom, 2-Bath | 1,792 SF





**CONDOS** 

Presentation only, final layout subject to change.





# **CONDO G** | 3-Bedroom, 2.5-Bath | 2,663 SF



#### 7th Floor

#### **CONDOS**

BY EPIC





## **CONDO H** | 3-Bedroom, 2-Bath | 2,193 SF











## **CONDO J** | 3-Bedroom, 2-Bath | 2,425 SF











# **CONDO K** | 3-Bedroom, 2-Bath | 1,981 SF











# CONDO L | 3-Bedroom, 2-Bath | 3,146 SF











## **CONDO M** | 3-Bedroom, 2-Bath | 2,557 SF











# **CONDO N** | 3-Bedroom, 2-Bath | 2,285 SF