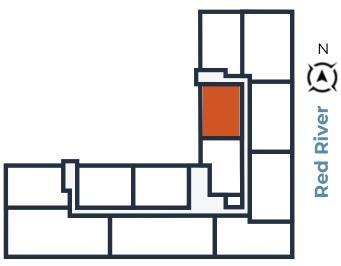

### **CONDO B (MOD)** | 1-Bedroom, 1.5-Bath | 1,110 SF

**CONDOS** 

Presentation only, final layout subject to change.