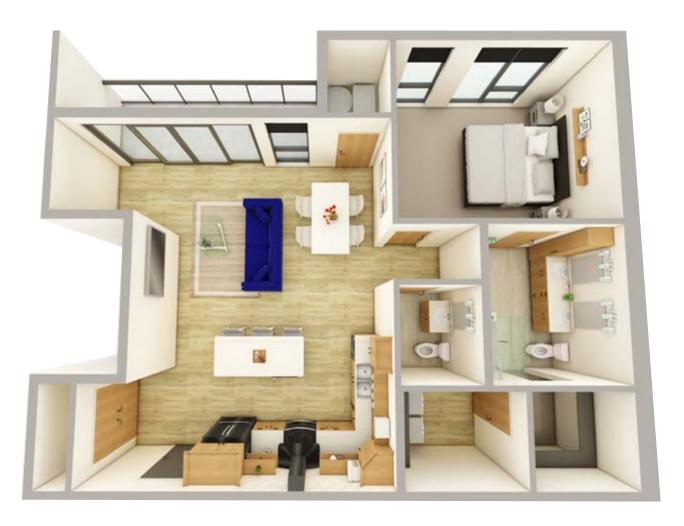

## **CONDO B** | 1-Bedroom, 1.5-Bath | 1,213 SF

Presentation only, final layout subject to change.