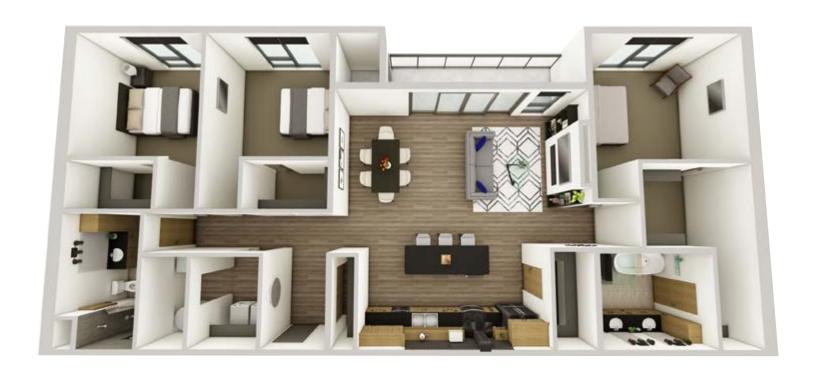

to change.





## **CONDO B** | 1-Bedroom, 1.5-Bath | 1,213 SF







Presentation only, final layout subject to change.





# **CONDO C** | 1-Bedroom, 1.5-Bath, Den | 1,347 SF





**CONDOS** BY EPIC Presentation only,

final layout subject to change.



# **CONDO D** | 2-Bedroom, 2-Bath | 1,523 SF













# **CONDO E** | 2-Bedroom, 2-Bath | 1,599 SF







Presentation only, final layout subject to change.





# **CONDO F** | 2-Bedroom, 2-Bath | 1,792 SF





**CONDOS** 

Presentation only, final layout subject to change.





# **CONDO G** | 3-Bedroom, 2.5-Bath | 2,663 SF



#### 7th Floor

#### **CONDOS**

BY EPIC





## **CONDO H** | 3-Bedroom, 2-Bath | 2,193 SF











## **CONDO J** | 3-Bedroom, 2-Bath | 2,425 SF











# **CONDO K** | 3-Bedroom, 2-Bath | 1,981 SF











# CONDO L | 3-Bedroom, 2-Bath | 3,146 SF











## **CONDO M** | 3-Bedroom, 2-Bath | 2,557 SF











# **CONDO N** | 3-Bedroom, 2-Bath | 2,285 SF