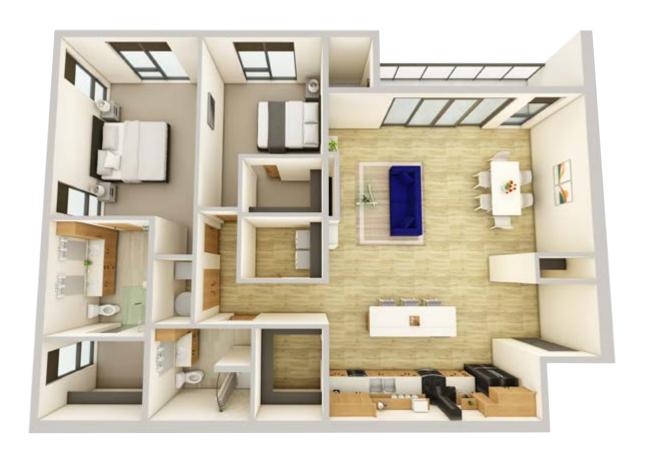

# **CONDO A** | 1-Bedroom, 1-Bath | 1,083 SF

Presentation only, final layout subject to change.