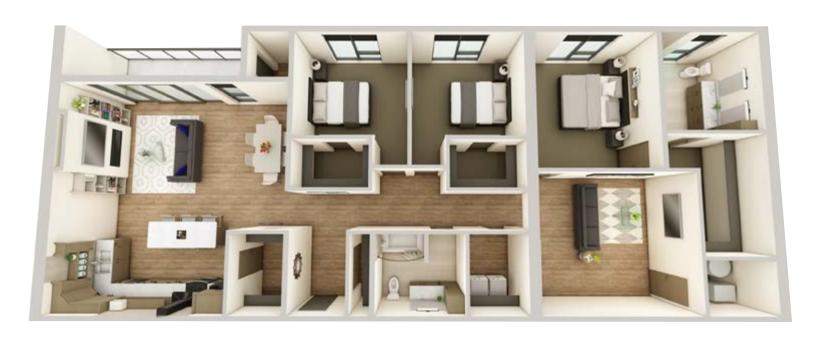

Den | 1,347 SF





**CONDOS** BY EPIC Presentation only,

final layout subject to change.



# **CONDO D** | 2-Bedroom, 2-Bath | 1,523 SF













# **CONDO E** | 2-Bedroom, 2-Bath | 1,599 SF







Presentation only, final layout subject to change.





# **CONDO F** | 2-Bedroom, 2-Bath | 1,792 SF





**CONDOS** 

Presentation only, final layout subject to change.





# **CONDO G** | 3-Bedroom, 2.5-Bath | 2,663 SF



#### 7th Floor

#### **CONDOS**

BY EPIC





## **CONDO H** | 3-Bedroom, 2-Bath | 2,193 SF











## **CONDO J** | 3-Bedroom, 2-Bath | 2,425 SF











# **CONDO K** | 3-Bedroom, 2-Bath | 1,981 SF











# CONDO L | 3-Bedroom, 2-Bath | 3,146 SF











## **CONDO M** | 3-Bedroom, 2-Bath | 2,557 SF











# **CONDO N** | 3-Bedroom, 2-Bath | 2,285 SF