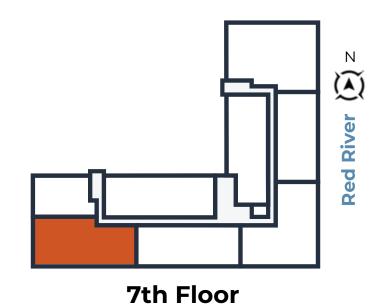

to change.





# **CONDO C** | 1-Bedroom, 1.5-Bath, Den | 1,347 SF





**CONDOS** BY EPIC Presentation only,

final layout subject to change.



# **CONDO D** | 2-Bedroom, 2-Bath | 1,523 SF













# **CONDO E** | 2-Bedroom, 2-Bath | 1,599 SF







Presentation only, final layout subject to change.





# **CONDO F** | 2-Bedroom, 2-Bath | 1,792 SF





**CONDOS** 

Presentation only, final layout subject to change.





# **CONDO G** | 3-Bedroom, 2.5-Bath | 2,663 SF



#### 7th Floor

#### **CONDOS**

BY EPIC





## **CONDO H** | 3-Bedroom, 2-Bath | 2,193 SF











## **CONDO J** | 3-Bedroom, 2-Bath | 2,425 SF











# **CONDO K** | 3-Bedroom, 2-Bath | 1,981 SF











# CONDO L | 3-Bedroom, 2-Bath | 3,146 SF











## **CONDO M** | 3-Bedroom, 2-Bath | 2,557 SF











# **CONDO N** | 3-Bedroom, 2-Bath | 2,285 SF